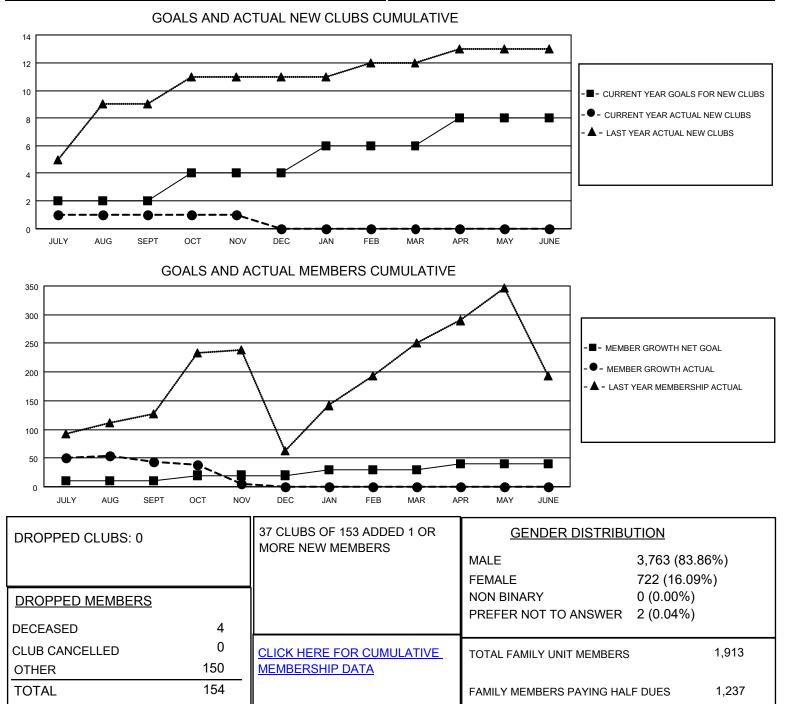

## LOCATION INDIA

District 321 F

Results as of: 11/30/2022

| Clubs                 |               |           |               | Members               |                         |                         |                                                    |
|-----------------------|---------------|-----------|---------------|-----------------------|-------------------------|-------------------------|----------------------------------------------------|
| RESULTS FOR 2022-2023 |               |           |               | RESULTS FOR 2022-2023 |                         |                         |                                                    |
| QUARTER               | NEW CLUB GOAL | NEW CLUBS | DROPPED CLUBS | QUARTER               | MBER GROWTH NET<br>GOAL | MEMBER GROWTH<br>ACTUAL | DROPPED<br>MEMBERS ACTUAL<br>(including transfers) |
| JULY/AUG/SEPT         | 2             | 1         | 0             | JULY/AUG/SEPT         | 10                      | 169                     | 100                                                |
| OCT/NOV/DEC           | 2             | 0         | 0             | OCT/NOV/DEC           | 10                      | 19                      | 54                                                 |
| JAN/FEB/MAR           | 2             | 0         | 0             | JAN/FEB/MAR           | 10                      | 0                       | 0                                                  |
| APR/MAY/JUNE          | 2             | 0         | 0             | APR/MAY/JUNE          | 10                      | 0                       | 0                                                  |